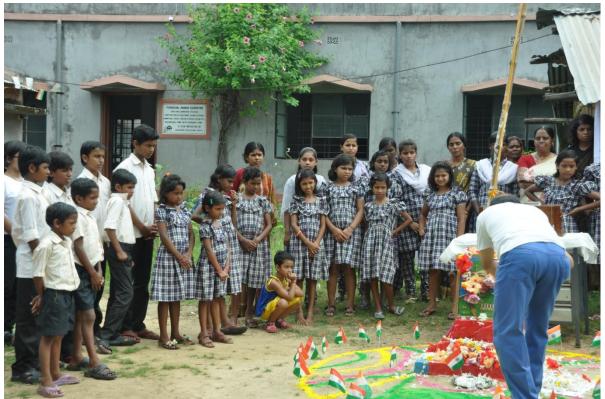

### HIGHLIGHTS OF THE YEAR

We at the Ashram celebrated the following events throughout the Year.

- 1. BENGALI NEW YEARS DAY
- 2. RABINDRA JAYANTI
- 3. INDEPENDENCE DAY
- 4. DURGA PUJA FESTIVAL
- 5. BHAIFOTA
- 6. 25TH DECEMBER "BARODIN"
- 7. NETAJI'S BIRTH DAY
- 8. REPUBLIC DAY
- 9. ANNUAL SPORTS 26TH JANUARY
- 10. SWARASWATI PUJO
- 11. HOLI
- 12. CHILDREN'S DAY
- 13. MOTHERS DAY