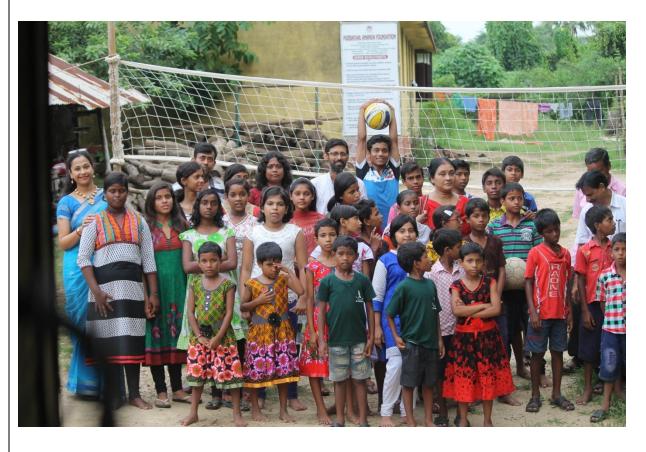

### HIGHLIGHTS OF THE YEAR

We at the Ashram celebrated the following events throughout the Year.

- 1. BENGALI NEW YEARS DAY
- 2. RABINDRA JAYANTI
- 3. INDEPENDENCE DAY
- 4. DURGA PUJA FESTIVAL
- 5. BHAIFOTA
- 6. 25TH DECEMBER "BARODIN"
- 7. NETAJI'S BIRTH DAY
- 8. REPUBLIC DAY
- 9. ANNUAL SPORTS 26TH JANUARY
- 10. SWARASWATI PUJO
- 11. HOLI
- 12. CHILDREN'S DAY
- 13. MOTHERS DAY