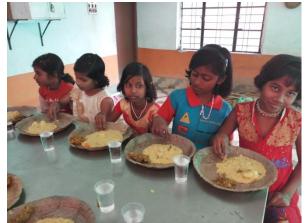

STUDENT AT SWARASWATI PUJA AND THE LUNCH

CELEBRATION OF NETAJI BIRTHDAY

CERTIFICATE FROM ROCK CLIMBING COURSE