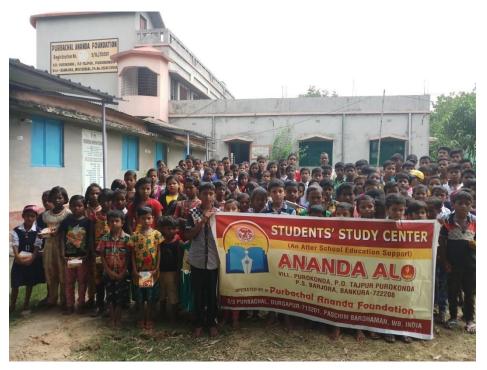

# Caring Little Drops of Joy

Project & Ashram : Village –Purokonda, PO- Tajpur Purokonda, PS+ Block – Borjora, distt bankura, West bangal, PIN 722208 PHONE- 0343 2552230

Registered & Secretarial office: 2/32, Purbachal, Town: Durgapur, Dist: Burdwan,