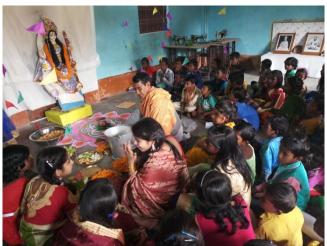

### HIGHLIGHTS OF THE YEAR

We at the Ashram celebrated the following events throughout the Year.

- 1. BENGALI NEW YEARS DAY
- 2. RABINDRA JAYANTI
- 3. INDEPENDENCE DAY
- 4. DURGA PUJA FESTIVAL
- 5. BHAIFOTA
- 6. 25TH DECEMBER "BARODIN"
- 7. NETAJI'S BIRTH DAY
- 8. REPUBLIC DAY
- 9. ANNUAL SPORTS 26TH JANUARY
- 10. SWARASWATI PUJO
- 11. HOLI
- 12. CHILDREN'S DAY
- 13. MOTHERS DAY