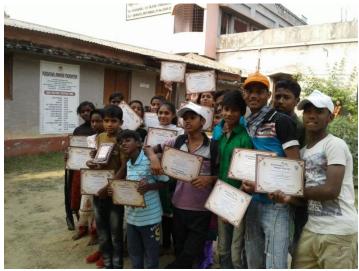

STUDENT AT SWARASWATI PUJA AND THE LUNCH

CELEBRATION OF NETAJI BIRTHDAY

CERTIFICATE FROM ROCK CLIMBING COURSE