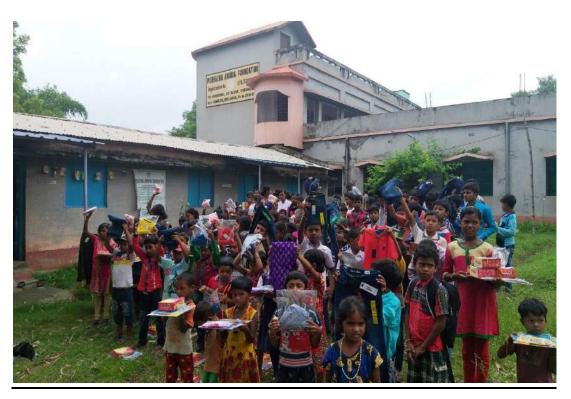

# FFESTIVAL CELEBRATION

We at the Shelter for Homeless & children of Ananda Ashram celebrated the following events throughout the Year.

- 1. BENGALI NEW YEARS DAY
- 2. RABINDRA JAYANTI
- 3. INDEPENDENCE DAY
- 4. DURGA PUJA FESTIVAL
- 5. BHAIFOTA
- 6. 25TH DECEMBER "BARODIN"
- 7. NETAJI'S BIRTH DAY
- 8. REPUBLIC DAY
- 9. ANNUAL SPORTS & 26TH JANUARY
- 10. SWARASWATI PUJO
- 11. HOLI
- 12. CHILDREN'S DAY
- 13. MOTHERS DAY

# GOLDEN MOMENTS

Celebration Holi at SUH, Howrah

Donation of Wheel Chair at Abhayashram

Celebrating Rabindra Jayanti at Howrah, SUH

Observing Independence Day at Howrah, SUH

Drawing by children of the Ashram