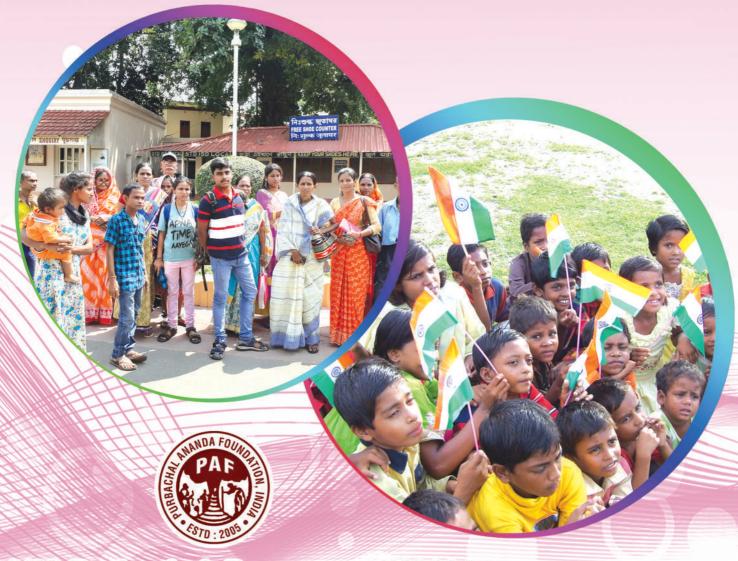

# FFESTIVAL CELEBRATION

We at the Shelter for Homeless & children of Ananda Ashram celebrated the following events throughout the Year.

- 1. BENGALI NEW YEARS DAY
- 2. RABINDRA JAYANTI
- 3. INDEPENDENCE DAY
- 4. DURGA PUJA FESTIVAL
- 5. BHAIFOTA
- 6. 25TH DECEMBER "BARODIN"
- 7. NETAJI'S BIRTH DAY
- 8. REPUBLIC DAY
- 9. ANNUAL SPORTS & 26TH JANUARY
- 10. SWARASWATI PUJO
- 11. HOLI
- 12. CHILDREN'S DAY
- 13. MOTHERS DAY

# GOLDEN MOMENTS

Celebration Holi at SUH, Howrah

Donation of Wheel Chair at Abhayashram

Celebrating Rabindra Jayanti at Howrah, SUH

Observing Independence Day at Howrah, SUH

Drawing by children of the Ashram

Health check up camp at SUH, Durgapur with mayor & Dy mayor.

Afternoon lunch for all Children & women on the occasion