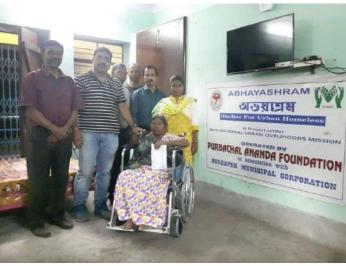

# GOLDEN MOMENTS

Celebration Holi at SUH, Howrah

Donation of Wheel Chair at Abhayashram

Celebrating Rabindra Jayanti at Howrah, SUH

Observing Independence Day at Howrah, SUH

Drawing by children of the Ashram