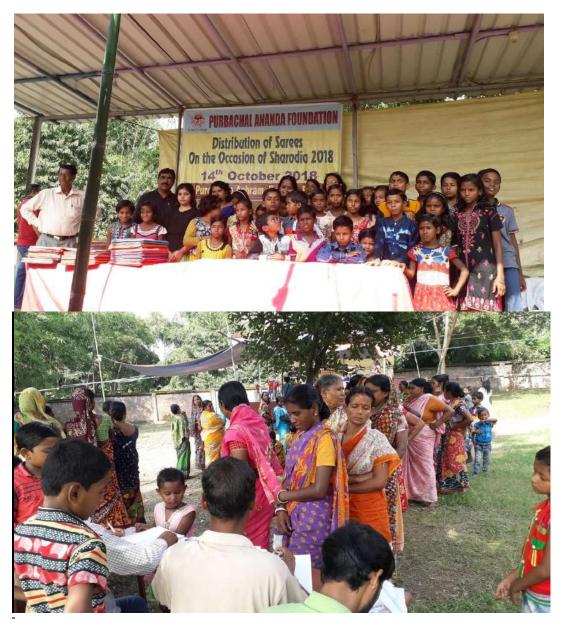

# FFESTIVAL CELEBRATION

We at the Shelter for Homeless & children of Ananda Ashram celebrated the following events throughout the Year.

- 1. BENGALI NEW YEARS DAY
- 2. RABINDRA JAYANTI
- 3. INDEPENDENCE DAY
- 4. DURGA PUJA FESTIVAL
- 5. BHAIFOTA
- 6. 25TH DECEMBER "BARODIN"
- 7. NETAJI'S BIRTH DAY
- 8. REPUBLIC DAY
- 9. ANNUAL SPORTS & 26TH JANUARY
- 10. SWARASWATI PUJO
- 11. HOLI
- 12. CHILDREN'S DAY
- 13. MOTHERS DAY

# GOLDEN MOMENTS

Celebration Holi at SUH, Howrah

Donation of Wheel Chair at Abhayashram

Celebrating Rabindra Jayanti at Howrah, SUH

Observing Independence Day at Howrah, SUH

Drawing by children of the Ashram