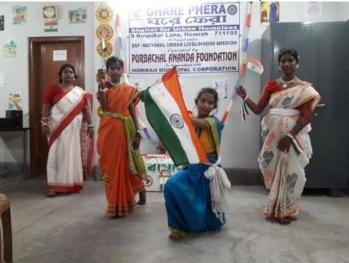

# FFESTIVAL CELEBRATION

We at the Shelter for Homeless & children of Ananda Ashram celebrated the following events throughout the Year.

- 1. BENGALI NEW YEARS DAY
- 2. RABINDRA JAYANTI
- 3. INDEPENDENCE DAY
- 4. DURGA PUJA FESTIVAL
- 5. BHAIFOTA
- 6. 25TH DECEMBER "BARODIN"
- 7. NETAJI'S BIRTH DAY
- 8. REPUBLIC DAY
- 9. ANNUAL SPORTS & 26TH JANUARY
- 10. SWARASWATI PUJO
- 11. HOLI
- 12. CHILDREN'S DAY
- 13. MOTHERS DAY

# GOLDEN MOMENTS

Celebration Holi at SUH, Howrah

Donation of Wheel Chair at Abhayashram

Celebrating Rabindra Jayanti at Howrah, SUH

Observing Independence Day at Howrah, SUH

Drawing by children of the Ashram