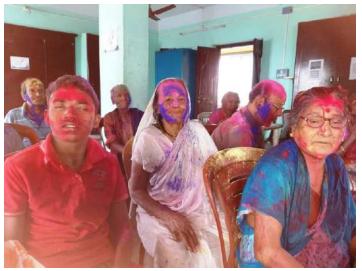

# FFESTIVAL CELEBRATION

We at the Shelter for Homeless & children of Ananda Ashram celebrated the following events throughout the Year.

- 1. BENGALI NEW YEARS DAY
- 2. RABINDRA JAYANTI
- 3. INDEPENDENCE DAY
- 4. DURGA PUJA FESTIVAL
- 5. BHAIFOTA
- 6. 25TH DECEMBER "BARODIN"
- 7. NETAJI'S BIRTH DAY
- 8. REPUBLIC DAY
- 9. ANNUAL SPORTS & 26TH JANUARY
- 10. SWARASWATI PUJO
- 11. HOLI
- 12. CHILDREN'S DAY
- 13. MOTHERS DAY

# GOLDEN MOMENTS

Celebration Holi at SUH, Howrah

Donation of Wheel Chair at Abhayashram

Celebrating Rabindra Jayanti at Howrah, SUH

Observing Independence Day at Howrah, SUH

Drawing by children of the Ashram