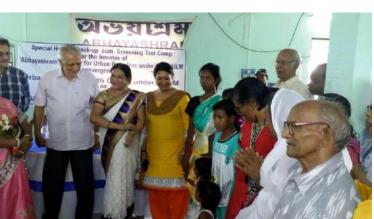

Health check up camp at SUH, Durgapur with mayor & Dy mayor.

Afternoon lunch for all Children & women on the occasion