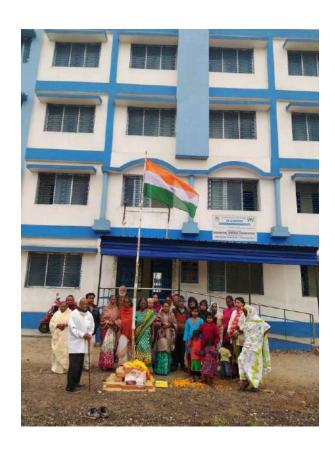

# FFESTIVAL CELEBRATION

We at the Shelter for Homeless & children of Ananda Ashram celebrated the following events throughout the Year.

- 1. BENGALI NEW YEARS DAY
- 2. RABINDRA JAYANTI
- 3. INDEPENDENCE DAY
- 4. DURGA PUJA FESTIVAL
- 5. BHAIFOTA
- 6. 25TH DECEMBER "BARODIN"
- 7. NETAJI'S BIRTH DAY
- 8. REPUBLIC DAY
- 9. ANNUAL SPORTS & 26TH JANUARY
- 10. SWARASWATI PUJO
- 11. HOLI
- 12. CHILDREN'S DAY
- 13. MOTHERS DAY

# GOLDEN MOMENTS

Celebration Holi at SUH, Howrah

Donation of Wheel Chair at Abhayashram

Celebrating Rabindra Jayanti at Howrah, SUH

Observing Independence Day at Howrah, SUH

Drawing by children of the Ashram