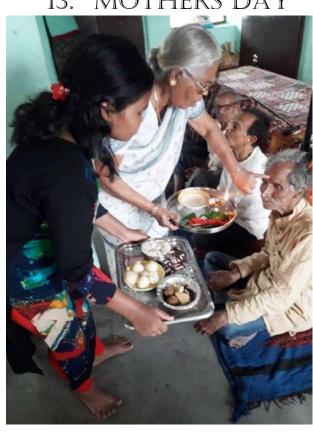

# FFESTIVAL CELEBRATION

We at the Shelter for Homeless & children of Ananda Ashram celebrated the following events throughout the Year.

- 1. BENGALI NEW YEARS DAY
- 2. RABINDRA JAYANTI
- 3. INDEPENDENCE DAY
- 4. DURGA PUJA FESTIVAL
- 5. BHAIFOTA
- 6. 25TH DECEMBER "BARODIN"
- 7. NETAJI'S BIRTH DAY
- 8. REPUBLIC DAY
- 9. ANNUAL SPORTS & 26TH JANUARY
- 10. SWARASWATI PUJO
- 11. HOLI
- 12. CHILDREN'S DAY
- 13. MOTHERS DAY